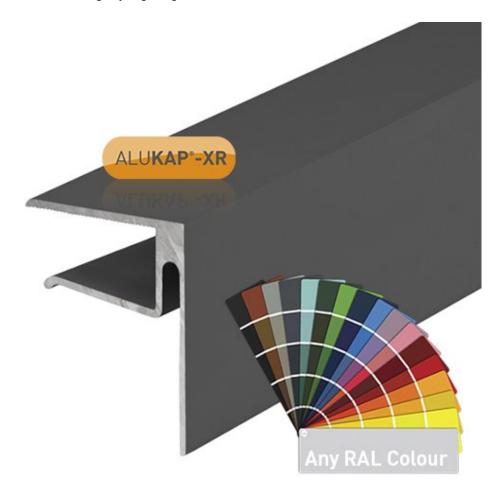

## Alukap-XR 16mm Endstop Bar Any RAL Ref\*

Alukap®-XR Endstop Bar is used as a high quality sheet closure for Axiome® multiwall polycarbonate and glass units at the eaves end of the roof. The Alukap®-XR Endstop bar is an 'F' shaped profile providing extra strength to rigidity of the glazing. This Alukap®-XR Endstop bar is suited for 16mm Axiome® multiwall polycarbonate or 16mm glass.