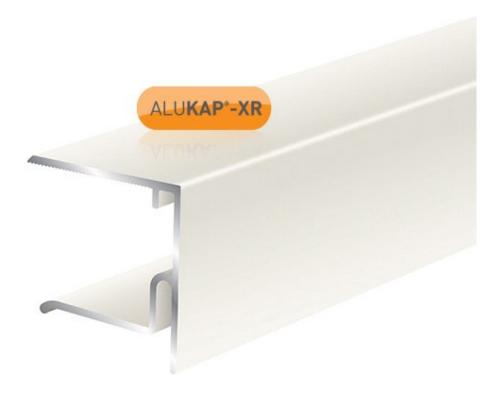

## Alukap-XR 28mm Endstop Bar White=

Alukap®-XR Endstop Bar is used as a high quality sheet closure for Axiome® multiwall polycarbonate and glass units at the eaves end of the roof. The Alukap®-XR Endstop bar is an 'F' shaped profile providing extra strength to rigidity of the glazing. This Alukap®-XR Endstop bar is suited for 28mm Axiome® multiwall polycarbonate or 28mm glass.