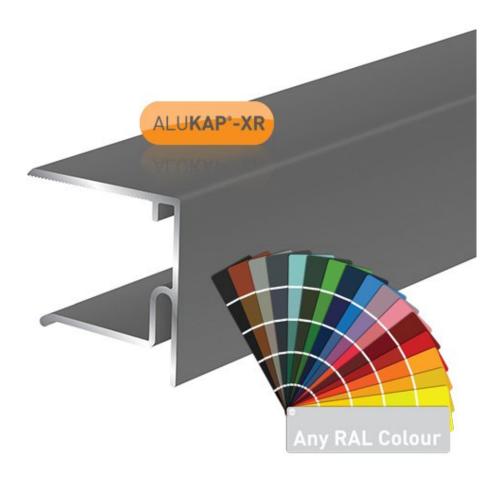

## Alukap-XR 28mm Endstop Bar Any RAL Ref

Alukap®-XR Endstop Bar is used as a high quality sheet closure for Axiome® multiwall polycarbonate and glass units at the eaves end of the roof. The Alukap®-XR Endstop bar is an 'F' shaped profile providing extra strength to rigidity of the glazing. This Alukap®-XR Endstop bar is suited for 28mm Axiome® multiwall polycarbonate or 28mm glass.