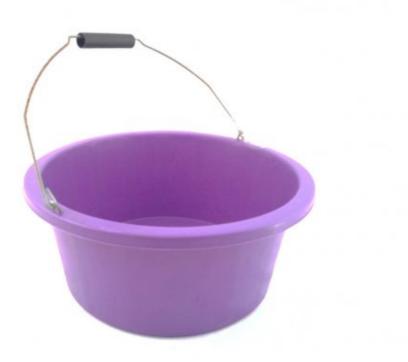

## **Premium Range Shallow Feeder Buckets**

From the Perry Equestrian Range comes the Perry Premium Range Shallow Feeder Bucket. When feeding from the bucket, the shallow design enables the easier access for your horse, pony or other animals and the lower sides allow the animals a clear view of their surroundings. The broad and flat base gives added stability when mixing food or feeding. The Perry Equestrian Perry Premium Range Shallow Feeder Bucket is stackable and carrying is easy thanks to the comfort rolling grip handle.

## Price

| Premium Range Shallow Feeder Buckets - Blue (15 Litre) (Product reference 7670-16708)   | £4.45 |
|-----------------------------------------------------------------------------------------|-------|
| Premium Range Shallow Feeder Buckets - Purple (15 Litre) (Product reference 7670-16711) | £4.45 |
| Premium Range Shallow Feeder Buckets - Red (15 Litre) (Product reference 7670-16712)    | £4.45 |