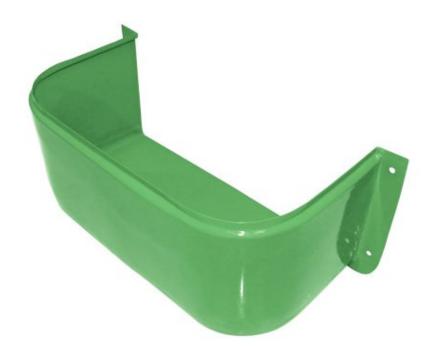

## **Metal Stable & Workshop Tidy**

Manufactured from coated steel, with a fluted rim and rounded corners, the Perry Equestrian Metal Stable Tidy is the place to keep bandages, brushes, picks and oils in one place and off the ground.

## **Price**

| No.7124 Black (Product reference 7692-17384)  | £12.53 |
|-----------------------------------------------|--------|
| No.7124 Blue (Product reference 7692-17385)   | £12.53 |
| No.7124 Green (Product reference 7692-17386)  | £12.53 |
| No.7124 Pink (Product reference 7692-17387)   | £12.53 |
| No.7124 Purple (Product reference 7692-17388) | £12.53 |
| No.7124 Red (Product reference 7692-17389)    | £12.53 |