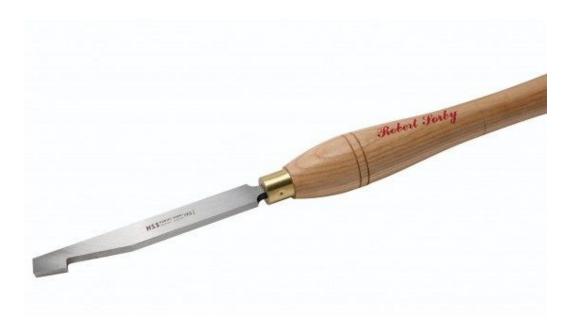

## Diamond / side cut scraper 825 825H

For use on square bottomed boxes.

The end profile allows the tool to create a right angled juncture between side wall and bottom. The 85° angle at the end prevents the tool from cutting the side wall and the bottom at the same time.

It is a 3/4" (19mm) scraper and the overall length of the handled version is 18 1/2" of which 10"

\*\*\* By purchasing this product, you are confirming that you are AGED 18 or over and that the person receiving the delivery is also over 18. Please note that we do occasionally ask for proof of age. \*\*\*