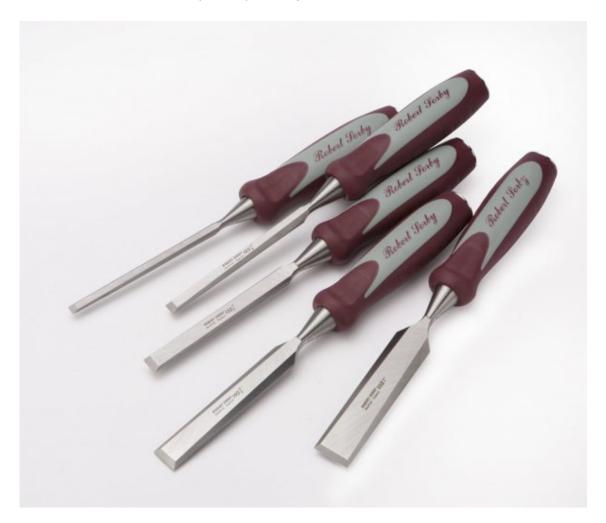

## Gilt Edge chisels - soft grip handled 500 series

Robert Sorby 500 series gilt edge chisel blades fitted with their incredibly robust and yet incredibly comfortable soft grip handle.

\*\*\* By purchasing this product, you are confirming that you are AGED 18 or over and that the person receiving the delivery is also over 18. Please note that we do occasionally ask for proof of age. \*\*\*

## Price

| 1" soft grip handled 500 pattern gilt edge chisel (Product reference 7716-17498)   | £23.81 |
|------------------------------------------------------------------------------------|--------|
| 3/4" soft grip handled 500 pattern gilt edge chisel (Product reference 7716-17499) | £23.81 |
| 1/2" soft grip handled 500 pattern gilt edge chisel (Product reference 7716-17500) | £23.81 |
| 3/8" soft grip handled 500 pattern gilt edge chisel (Product reference 7716-17501) | £23.17 |
| 1/4" soft grip handled 500 pattern gilt edge chisel (Product reference 7716-17502) | £23.17 |