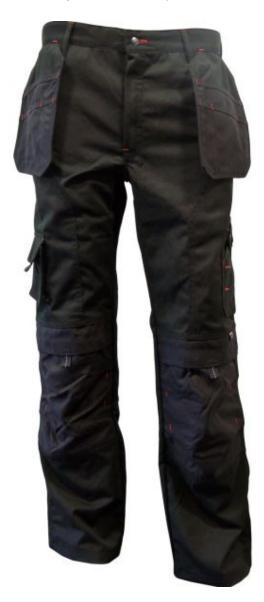

## ZC103 Multi Pocket Cargo Trousers - Black

Made from 270grm Polycotton, the ZC103 really is the ultimate work trouser and offers incredible functionality and practicality. The Tuck-Away CORDURA Holster pockets are ideal for holding tools and accessories and are complemented by multiple leg pockets and a mobile phone pocket. The seams are triple stitched and the knee pad pockets are made from CORDURA fabric for added durability. If you are looking for work trousers packed with features and made to last, the ZC103 are the perfect choice.