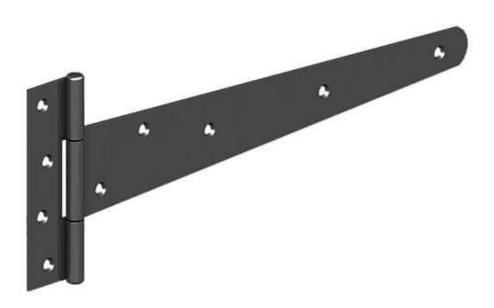

## **Gatemate Strong Tee Hinges - Premium Black**

GATEMATE strong tee hinges in a premium black finish offer a better resistance to corrosion over the standard Epoxy Black as it is a hot dipped galvanised metal finished in a black powder coat. GATEMATE strong tee hinges in a premium black finish are perfect for large gates. Recommended for gates up to 50kg and 1800mm in width.

These Tee Hinges are priced in pairs and include fixings.