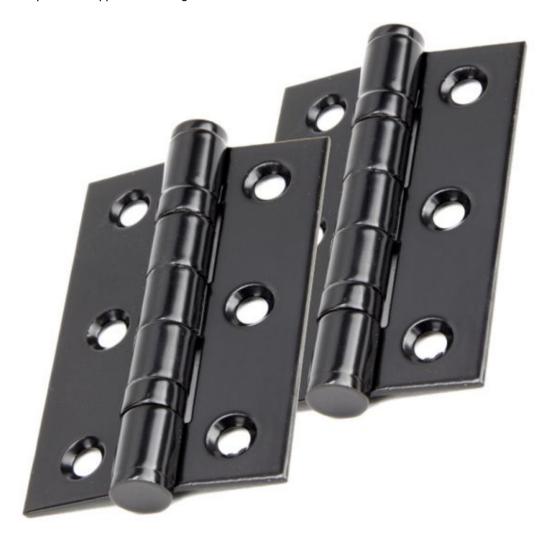

## **Anvil 3" Ball Bearing Hinge Pewter 90026=**

ANVIL 3" BALL BEARING HINGE PEWTER 90026 Product Details

From The Anvil 3 Inch heavy duty butt hinge, ideal for heavyweight doors. Manufactured with ball bearings in the knuckle to provide extra strength, a smooth action and will last for many years.

- •Finished in Black
- •Our black finish is baked in a high-temperature oven giving it a durable corrosion resistant finish which is salt tested to 480 hours.
- •Dimensions: 76mm x 50mm
- •Sold in pairs and supplied with fixing screws