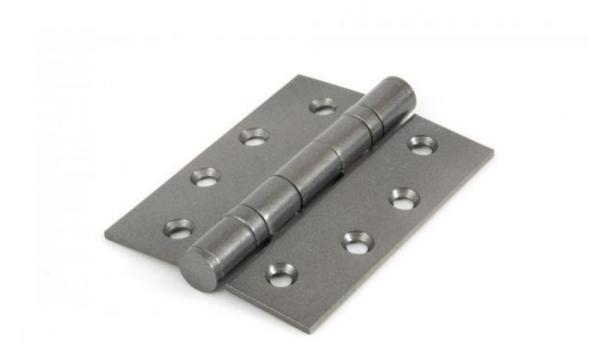

## **Anvil 4" Ball Bearing Hinge Pewter 90027=**

**Product information** 

Overall Size: 102mm x 76mm

Leaf Width: 30mm Thickness: 3mm

Additional information

Manufactured with ball bearings in the knuckle to provide extra strength, a smooth action and will last for many years.

Our pewter finish is elegant and beautifully highlights the texture of the steel. The unique and complex process runs deep into the metal resulting in an unmatched contrast of texture and colour.

A pair and a half (3 hinges) can be fitted to provide extra strength for heavier doors.