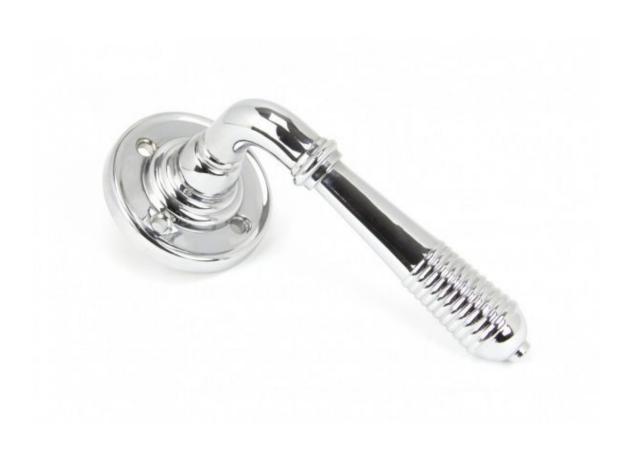

## Anvil Reeded Lever On Rose Set 90007 Pol/chrome-

**Product information** 

Rose Size: 60mm dia x 8mm Handle Length: 123mm Fixing Centres: 42mm

Additional information

A classic Regency lever on rose handle.

Made from solid brass with heavy ovolo moulding at its base. An attractive lever with double ogee ring and stylish reeded end.

The period rose is fitted with a strong spring and therefore can be used in a number of different situations around the home. Use in conjunction with a mortice latch, lock and escutcheon or bathroom thumbturn.

Eight matching screws completes this pair of beautifully made handles.

A choice of matching escutcheons and thumbturns are also available.

Finished in Polished Chrome