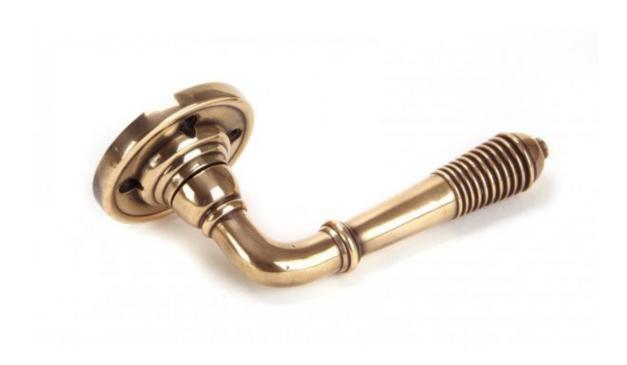

## Anvil Reeded Lever On Rose Set 91917 Pol/bronze-

**Product information** 

Rose Size: 60mm dia x 8mm Handle Length: 123mm Fixing Centres: 42mm

Additional information

A classic Regency lever on rose handle.

Made from solid brass with heavy ovolo moulding at its base. An attractive lever with double ogee ring and stylish reeded end.

The period rose is fitted with a strong spring and therefore can be used in a number of different situations around the home. Use in conjunction with a mortice latch, lock and escutcheon or bathroom thumbturn.

Eight matching screws completes this pair of beautifully made handles.

A choice of matching escutcheons and thumbturns are also available.

Finished in polished bronze.