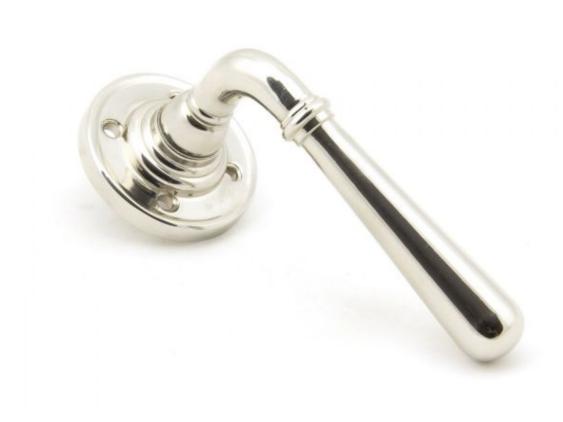

## **Anvil Newbury Lever On Rose Polished Nickel91432=**

**Product information** 

Rose Size: 60mm dia x 8mm Handle Length: 123mm Fixing Centres: 42mm

Additional information

The newbury set is part of the period range of sprung lever handles. The simple and slender design fits well into many different property types.

A highly polished finish with a nickel plating applied to solid brass which is salt tested to 480 hours. Similar to a polished chrome finish but with much warmer tones.

This handle has a strong spring incorporated into the stylish boss design to give both functionality & elegance.