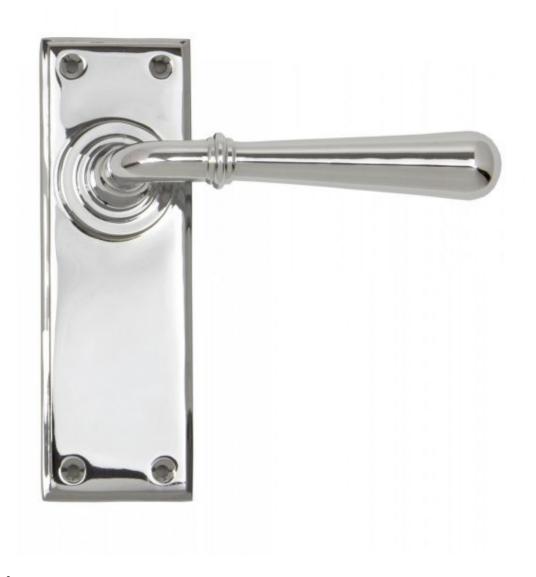

## **Anvil Newbury Lever Latch Polished Chrome91422=**

Product information

Backplate Size: 152mm x 50mm x 8mm

Handle Length: 124mm

Additional information

The newbury set is part of the period range of sprung lever handles. The simple and slender design fits well into many different property types.

A highly polished finish which reflects like a mirror. A base metal of solid brass with quality chrome plating applied to it's surface which is salt tested to 480 hours.

This handle has a strong spring incorporated into the stylish boss design to give both functionality & elegance.

Lever handle for internal doors where locking is not required.

Set includes 2 lever latch handles.

Can be used with a tubular mortice latch.

Supplied with matching SS wood screws.