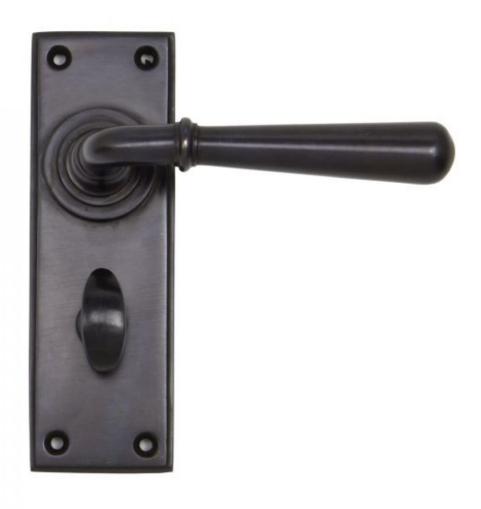

## **Anvil Newbury Bathroom Lever Aged Bronze 91437=**

**Product information** 

Backplate Size: 152mm x 50mm x 8mm

Handle Length: 124mm

Centres: 57mm

Additional information

The newbury set is part of the period range of sprung lever handles. The simple and slender design fits well into many different property types.

This handle has a strong spring incorporated into the stylish boss design to give both functionality & elegance.

Lever handle for internal doors where privacy is required.

Set includes 2 lever bathroom handles and coin and release thumbturn.