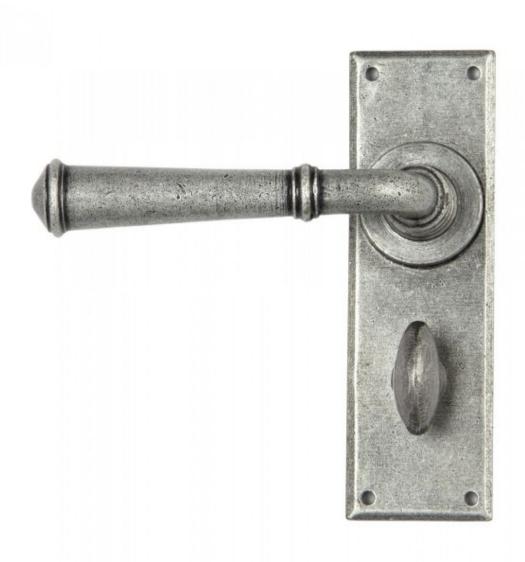

## **Anvil Regency Bathroom Lever Set Pewter**

**Product information** 

Backplate Size: 152mm x 48mm x 5mm

Handle Length: 120mm

Centres: 57mm

Additional information

Our regency lever collection is a popular choice for many properties and features a simple square edged backplate, which is complemented with a smooth rounded lever.

Our pewter finish is elegant and beautifully highlights the texture of the steel. The unique and complex process runs deep into the metal resulting in an unmatched contrast of texture and colour.

Designed to match the regency window furniture in the range.

This handle has a strong spring incorporated into the stylish boss design to give both functionality & elegance.

Lever handle for internal doors where privacy is required.

Set includes 2 lever bathroom handles and coin and release thumbturn.

Can be used with a bathroom mortice lock.

Supplied with matching wood screws.