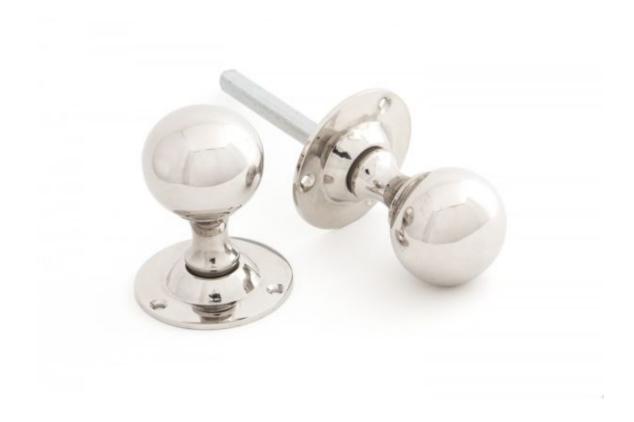

## **Anvil Ball Mortice Knob Pol/nickel=**

## **Product information**

Knob Size: Ø45mm Projection: 72mm Rose Size: Ø60mm

Spindle Size: 8mm x 150mm

## Additional information

Our knobs come unsprung. They are solid cast, not hollow, roses are attached so use in conjunction with a mortice lock or latch. The knobs are surface fixed.

For best results the centre of the knob should be a minimum of 3" from the edge of the door. Heavy Duty latches 4" or 5" are recommended for maximum efficiency.