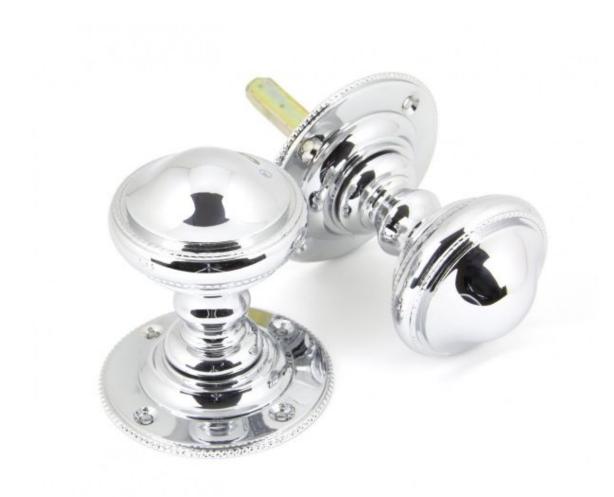

## **Anvil Brockworth Mortice Knob Set=**

**Product information** 

Knob Size: 50mm Dia. Projection: 70mm Rose Size: 62mm Spindle Size: 8mm

## Additional information

A classic pair of unsprung solid mortice knobs, with fine and delicate beading to the rose and handle. A sophisticated and effortless design, modernised with a high level of sheen in our Nickel finish.

Suitable for Mortice only. Not for use with Rim locks. Please note this product is also available in other finishes.

They have 8mm x 140mm spindle to take adjustment for various door thickness.

For best results the centre of the knob should be a minimum of 3" from the edge of the door. Heavy Duty latches 4" or 5" are recommended for maximum efficiency.

Supplied with necessary fixing screws.

Suitable for use internally or externally. Maintenance instructions must be followed to preserve the finish of your product.

Finished in Polished Chrome