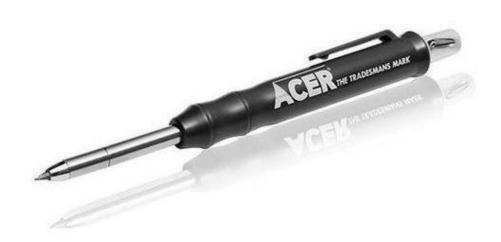

## **Professional deep hole marking out pencil ADP1**

The Acer deep hole pencil.

The perfect choice for professionals and DIY enthusiasts alike. Thanks to it's unique 120mm retractable, interchangeable leads, the Acer deep hole pencil can mark through beams & joists with ease.

Robust metal shank protects the pencil lead.

Sharpener included.