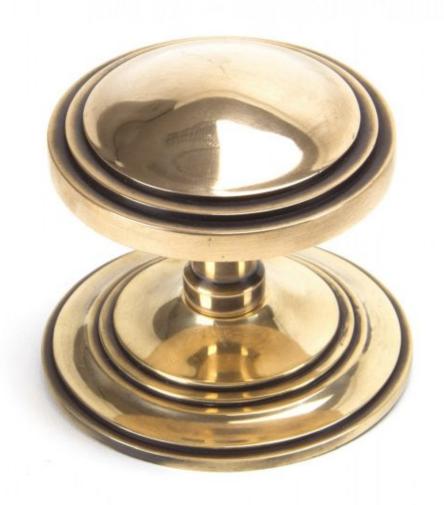

## ANVIL PERIOD ART DECO CENTRE DOOR KNOB pol/bronze =

**Product information** 

Knob Size: 81mm Projection: 78mm Rose Size: 90mm

Additional information

Our elegant collection of centre door knobs suit all applications from a country cottage, town house or high street shop.

Our art deco range is forged from solid bronze which emphasises the high quality materials and manufacturing techniques used. A perfect design choice for external doors with matching products available.

This finish is manufactured from solid unlacquered bronze containing a minimum of 85% copper. Our Polished Bronze finish is matt and rich due to the finishing process we use to age the metal, this process initially darkens the material, however the finish will gradually oxidize over time revealing the warmer copper undertones. This finish has been salt tested to 480 hours.

Designed to match our art deco door knocker to create a uniform feeling on your front door.

Our centre door knobs also include a location pin on the rose to stop any unwanted movement during the life of your product.