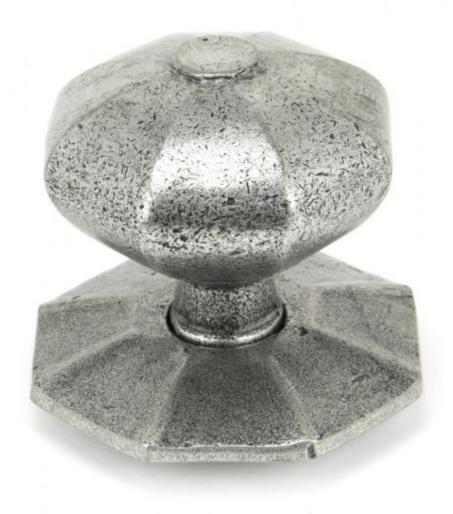

## **Anvil Octagonal Centre Door Knob Pewter=**

**Product information** 

Knob Size: 82mm Projection: 80mm Rose Size: 95mm

Additional information

Our elegant collection of centre door knobs suit all applications from a country cottage, town house or high street shop.

Our pewter finish is elegant and beautifully highlights the texture of the steel. The unique and complex process runs deep into the metal resulting in an unmatched contrast of texture and colour.

Designed to match our octagonal mortice/rim knob set to create a uniform feeling throughout your home.