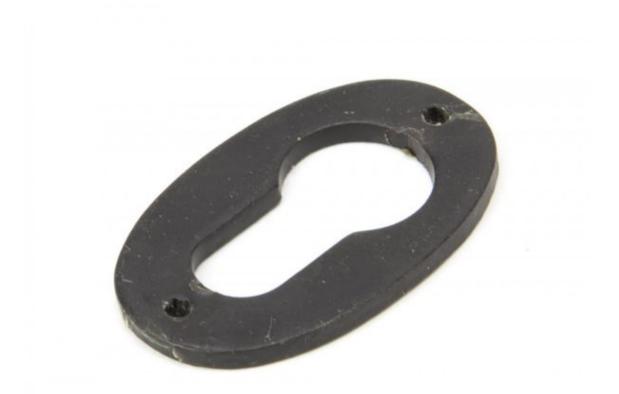

## Anvil Blacksmith Oval Euro Escutcheon External Beeswax=

Product information

Overall Size: 51mm x 31mm Thickness: 2.5mm

Additional information

Our vast range of escutcheons are designed as a finishing touch for all locking doors and are used to decorate key holes.

Our escutcheons complement all of our mortice knob and lever on rose designs.

This escutcheon is used with a euro profile lock in conjunction with a euro cylinder.

Supplied with matching wood screws.