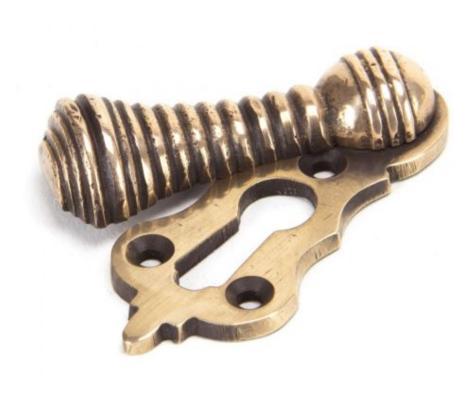

## **Anvil Beehive Esctcheon Rosewood/ Pol/bronze=**

**Product information** 

Overall Size: 58mm x 25mm

Thickness: 3mm

Cover Thickness: 10mm

## Additional information

A solid, decorative escutcheon plate, pre-drilled, with a stylish and intricate beehive style cover to help prevent drafts and to finish the look of a door set off.

Sold in singles with fixing screws.

Suitable for use internally or externally. Maintenance instructions must be followed to preserve the finish of your product.

Finished in Polished Bronze