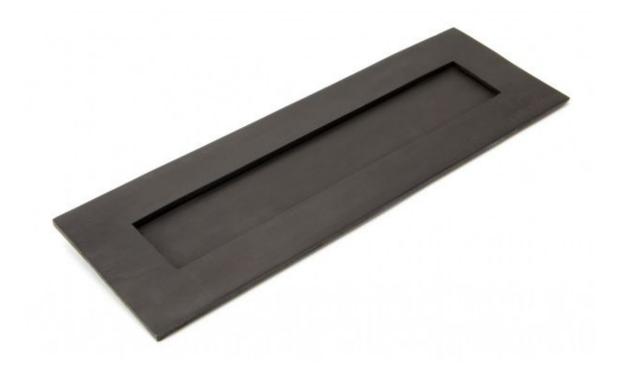

## **ANVIL PERIOD LETTER PLATE LARGE AGED/bronze =**

Product information

Overall Size: 324mm x 108mm Opening Size: 258mm x 44mm Fixing Centres: 292mm Letterplate Thickness: 4mm

Additional information

A sprung loaded large letterplate with a high quality Aged Bronze finish which is solid bronze and achieves a timeless elegance.

Manufactured from unpolished solid bronze. Overtime and through use the solid bronze will slowly lighten in colour resulting in a beautiful subtle patine look.

Supplied with necessary fixings.

Finished in Aged Bronze