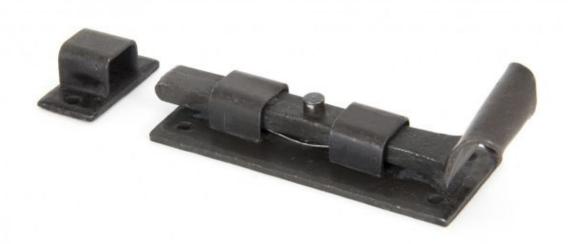

## Anvil Straight Fishtail Bolt Beeswax=

Product information

Fixing Plate: 91mm x 36mm x 3mm Receiver Bridge: 36mm x 18mm x 3mm Throw: 20mm Receiver Bridge Height: 16mm

Additional information

A 'Fishtail' bolt which has been hand crafted to give a fine detail to the curl and forged with a unique spring mechanism to allow use in the vertical or horizontal positions.

Designed to be used on inward opening doors (see cranked version for outward opening) and also various window types.

Supplied with matching receiver bridge and fixing screws.