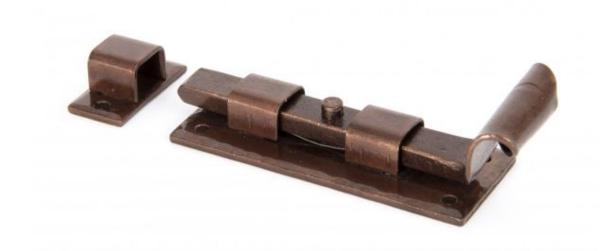

## **Product information**

Fixing Plate: 91mm x 36mm x 3mm Receiver Bridge: 36mm x 18mm x 3mm

Throw: 20mm

Receiver Bridge Height: 16mm

## Additional information

A 'Fishtail' bolt which has been hand crafted to give a fine detail to the curl and forged with a unique spring mechanism to allow use in the vertical or horizontal positions.

Designed to be used on inward opening doors (see cranked version for outward opening) and also various window types.

Supplied with matching receiver bridge and fixing screws.