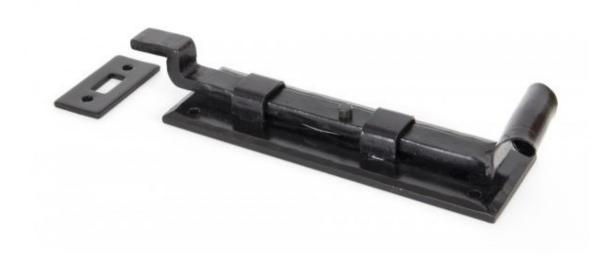

## **Anvil cranked fishtail bolt 6"**

**Product information** 

Fixing Plate: 158mm x 52mm x 5mm Receiver Plate: 52mm x 25mm x 3mm

Throw: 52mm

Crank Projection: 19mm

## Additional information

A 'Fishtail' bolt which has been hand crafted to give a fine detail to the curl and forged with a unique spring mechanism to allow use in the vertical or horizontal positions.

Designed to be used on outward opening doors (see straight version for inward opening).

Supplied with matching receiver plate and fixing screws.