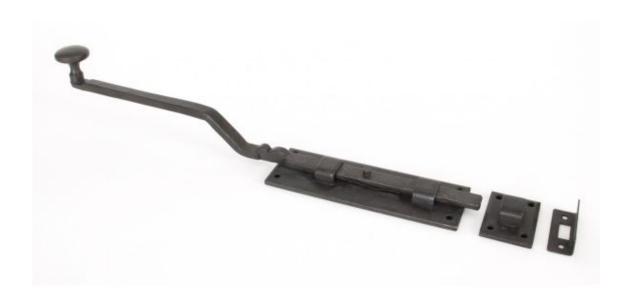

## **Anvil 6" French Door Bolt Aged Beeswax**

## **Product information**

Overall Length: 394mm

Projection (Handle Arm): 72mm

Fixing Plate Size: 153mm x 47mm x 5mm Receiver Bridge Size: 48mm x 38mm x 5mm

Receiver Bridge Height: 17mm

Angled Keep Size: 46mm x 20mm x 1mm (Depth: 13mm)

Throw: 40mm

## Additional information

These beautifully crafted bolts have a long cranked handle for ease of use and have a backplate which is 5mm thick.

A very strong, unique spring mechanism has been incorporated into the bolt for positive action and allows use in the vertical position.

Used on either inward or outward opening doors due to the bolt being supplied with a receiver bridge and angled keep.

Supplied with all necessary matching fixings.