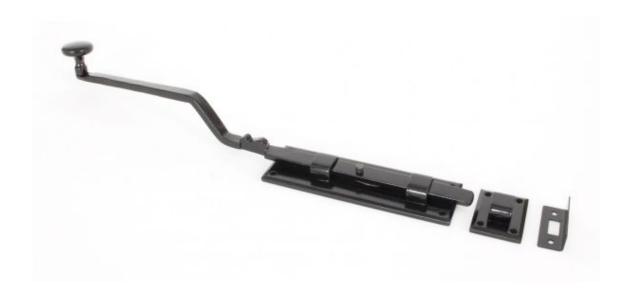

## **Anvil 6" French Door Bolt Black**

## **Product information**

Overall Length: 394mm

Projection (Handle Arm): 72mm

Fixing Plate Size: 153mm x 47mm x 5mm Receiver Bridge Size: 48mm x 38mm x 5mm

Receiver Bridge Height: 17mm

Angled Keep Size: 46mm x 20mm x 1mm (Depth: 13mm)

Throw: 40mm

## Additional information

These beautifully crafted bolts have a long cranked handle for ease of use and have a backplate which is 5mm thick.

A very strong, unique spring mechanism has been incorporated into the bolt for positive action and allows use in the vertical position.

Used on either inward or outward opening doors due to the bolt being supplied with a receiver bridge and angled keep.

Supplied with all necessary matching fixings.