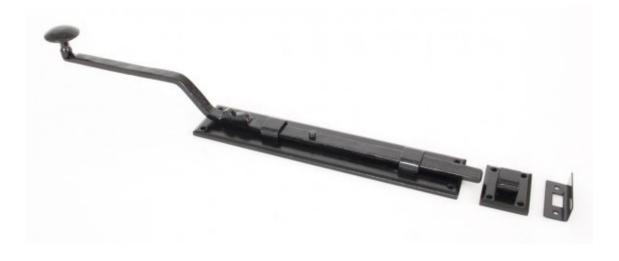

## Anvil 10" French Door Bolt Black=

Product information

Overall Length: 435mm Projection (Handle Arm): 72mm Fixing Plate Size: 238mm x 47mm x 5mm Receiver Bridge Size: 48mm x 38mm x 5mm Receiver Bridge Height: 17mm Angled Keep Size: 46mm x 20mm x 1mm (Depth: 13mm) Throw: 27mm

Additional information

These beautifully crafted bolts have a long cranked handle for ease of use and have a backplate which is 5mm thick.

A very strong, unique spring mechanism has been incorporated into the bolt for positive action and allows use in the vertical position.

Used on either inward or outward opening doors due to the bolt being supplied with a receiver bridge and angled keep.

Supplied with all necessary matching fixings.