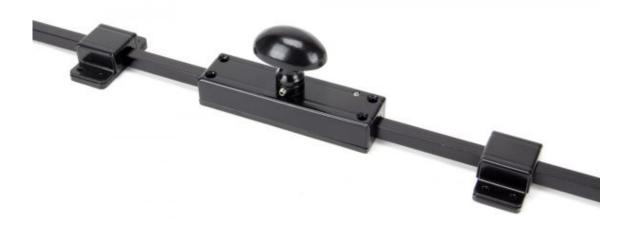

## Anvil Cremone Bolt Locking Black=

**Product information** 

Overall Height: 2045mm Maximum Door Height: 2020mm Maximum Throw: 25mm

Centre Case Size: 130mm x 35mm Knob Size: 54mm x 37mm Knob Projection: 48mm

Receiver Bridge: 62mm x 34mm Angled Keep: 51mm x 25mm Flat Keep: 51mm x 25mm

Additional information

Our "From the Anvil" cremone door bolt offers a decorative face fixed alternative to a multipoint lock.

Our black finish is baked in a high-temperature oven giving it a durable corrosion resistant finish which is salt tested to 480 hours.

Face fixed internally as a decorative alternative to a concealed espagnolette system.

Can be paired with the external knob if use from both sides of the door is required.

Locks by way of grub screw in the body.

Sold with matching wood screws.