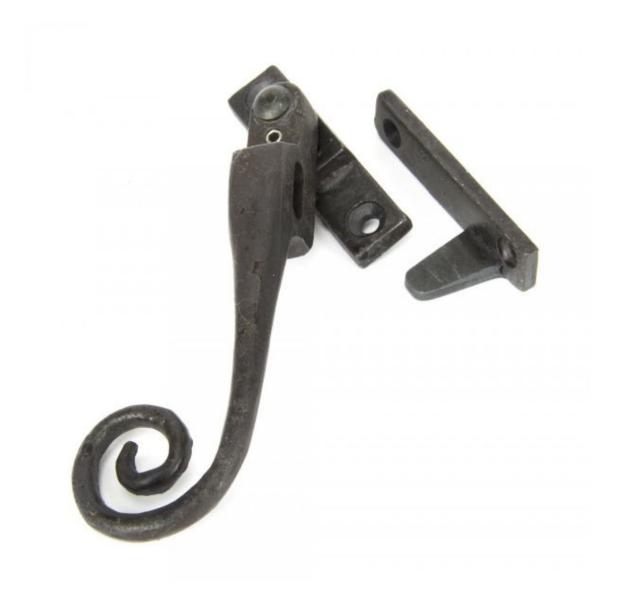

## **Anvil Nightvent Monkeytail Fastner Locking Beeswax Lh**

**Product information** 

Overall Length: 157mm Handle Length: 140mm

Fixing Plate Size: 64mm x 16mm x 5mm

Keep Projection: 27mm

Additional information

This Night Venting Fastener is easy to fit and allows the window to be open and let air in whilst remaining locked. i.e. It is night venting and can be locked in both the open and shut positions.

This product is screw fitted and there is no need to fit trickle vents. The keep plate will screw to a mullion with a 20mm flat surface, leaving more room for mouldings.

There is a nylon washer fitted behind the handle which is designed to reduce friction.

The handle is 'handed' so care must be taken to choose the correct hand for your window - rule of thumb is that if your window is hinged on the left (inside view) then choose a left handed fastener & likewise if hinged on the right then choose a right hand fastener.

Sold with key and fixing screws.

Suitable for use internally or externally. Maintenance instructions must be followed to preserve the finish of your product.

Finished in Beeswax