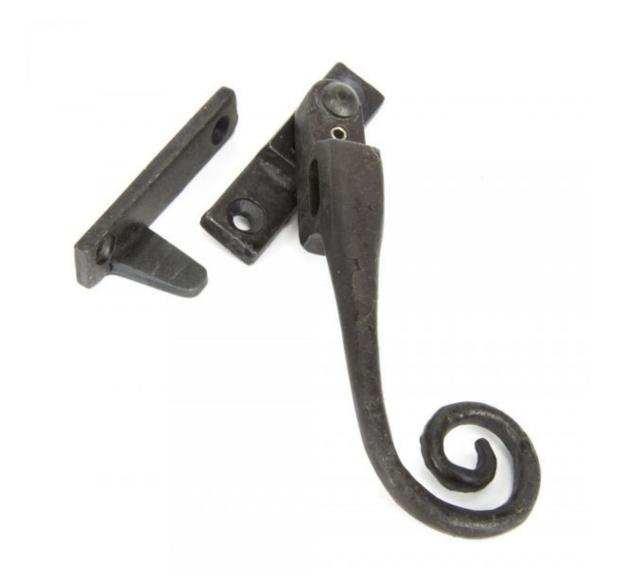

## Anvil Nightvent Monkeytail Fastner Locking Beeswax Rh

**Product information** 

Overall Length: 157mm Handle Length: 140mm Fixing Plate Size: 64mm x 16mm x 5mm Keep Projection: 27mm

Additional information

This Night Venting Fastener is easy to fit and allows the window to be open and let air in whilst remaining locked. i.e. It is night venting and can be locked in both the open and shut positions.

This product is screw fitted and there is no need to fit trickle vents. The keep plate will screw to a mullion with a 20mm flat surface, leaving more room for mouldings.

There is a nylon washer fitted behind the handle which is designed to reduce friction.

The handle is 'handed' so care must be taken to choose the correct hand for your window - rule of thumb is that if your window is hinged on the left (inside view) then choose a left handed fastener & likewise if hinged on the right then choose a right hand fastener.