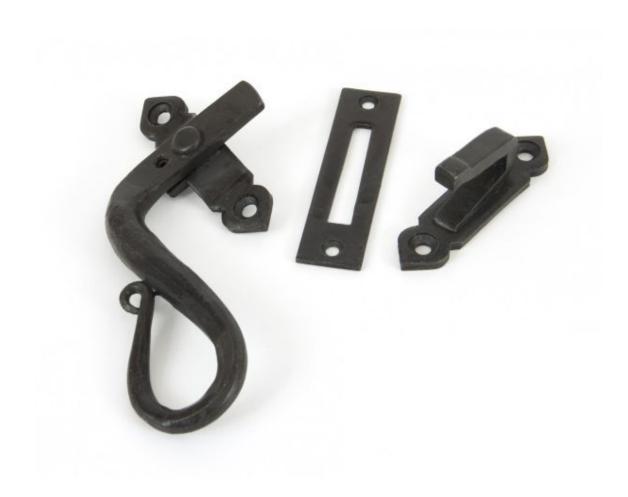

## **Anvil Shepherds Crook Faster Locking Lh Beeswax**

Beeswax Locking Shepherd's Crook Fastener - LH Stock Code: 33476

£16.85 (+ VAT) R.R.P.

How To Buy

**Product information** 

Overall Length: 133mm Handle Size: 106mm 114mm

Fixing Plate Size: 71mm x 17mm x 4mm Mortice Plate Size: 77mm x 20mm x 2mm Hook Plate Size: 71mm X 17mm x 4mm

Additional information

A beautifully crafted locking Shepherd's Crook Fastener with its sweeping curves comes supplied with both a mortice and hook plate and has the added security of a locking mechanism operated by means of a small grub screw on the handle.

The handle can be fitted to a narrower frame and looks very traditional.

Also available in a Right Handed version.

Supplied with necessary fixing screws.