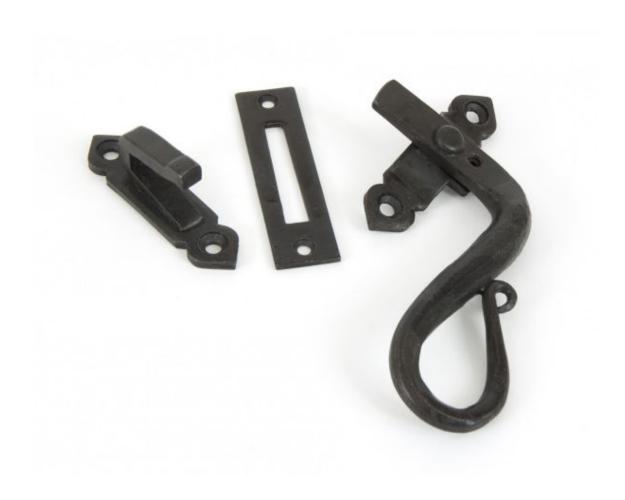

## **Anvil Shepherds Crook Faster Locking Rh Beeswax**

**Product information** 

Overall Length: 133mm

Handle Size: 106mm x 114mm

Fixing Plate Size: 77mm x 20mm x 2mm Hook Plate Size: 71mm X 17mm x 4mm

Additional information

A beautifully crafted locking Shepherd's Crook Fastener with its sweeping curves comes supplied with both a mortice and hook plate and has the added security of a locking mechanism operated by means of a small grub screw on the handle.

The handle can be fitted to a narrower frame and looks very traditional.

Also available in a Left Handed version.

Supplied with necessary fixing screws.