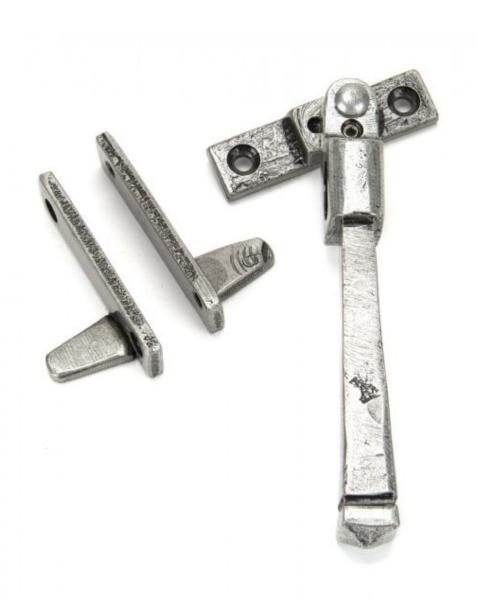

## **Anvil Avon Night Vent Fastner Locking Pewter**

**Product information** 

Overall Length: 150mm Handle Length: 132mm

Fixing Plate Size: 64mm x 16mm x 5mm Keep Size: 64mm x 14mm x 5mm

Keep Projection: 27mm

Designed to fit casement windows and match the avon stays and door handles in the range.

The handle is night venting and can be locked in the open position as well as the closed position allowing some ventilation.

Reversible design and includes two keep plates for both left and right handed windows.

The fastener has a locking mechanism by the way of a grub screw.

Suitable for use with weather-stripped windows.

Supplied with matching wood screws.