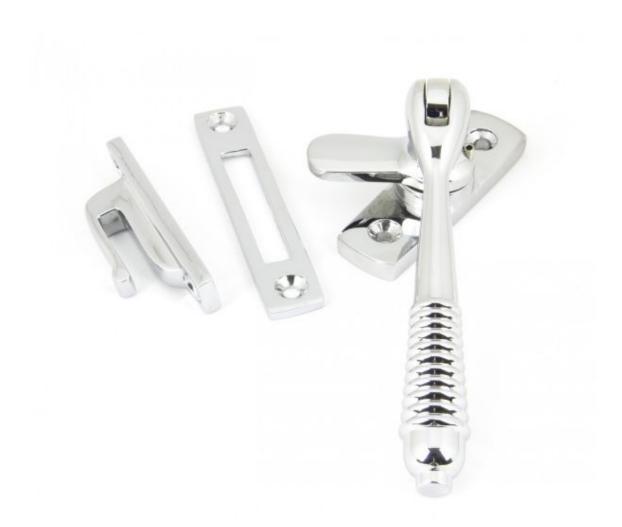

## **Anvil Reeded Locking Fastner Pol/chrome**

**Product information** 

Handle Length: 105mm (overall: 128mm) Fixing Plate: 60mm x 19mm Mortice Plate: 76mm x 19mm Hook Plate: 60mm x 16mm

Additional information

A classic Regency style handle designed to fit casement windows and match the Reeded stays and door handles in the range.

Made from solid brass this attractive fastener has a stylish reeded end and is also reversible so can be used on either side of your window.

The fastener has a locking mechanism by way of grub screw.

Supplied with necessary fixing screws.

Suitable for use internally or externally. Maintenance instructions must be followed to preserve the finish of your product.

Finished in Polished Chrome