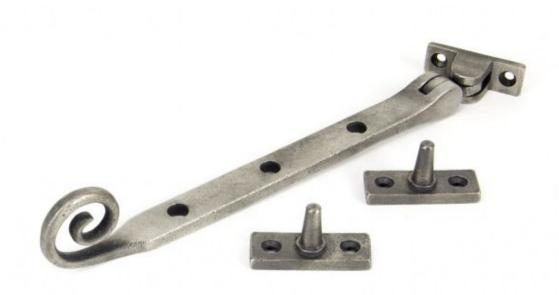

## **Anvil Cast Monkey Tail 8" Stay Antique Pewter**

**Product information** 

Overall Length: 238mm Stay Arm:217mm

Fixing Plate & Pin Size: 45mm x 16mm

Additional information

This product is cast from very high quality solid brass and is given a contemporary look with it's distinctive finish.

This unique Antique Pewter finish is a complicated process applied to a solid brass base metal giving excellent anti-corrosion properties.

Sold as a set and supplied with necessary fixing screws and pins.

Finished in Antique Pewter