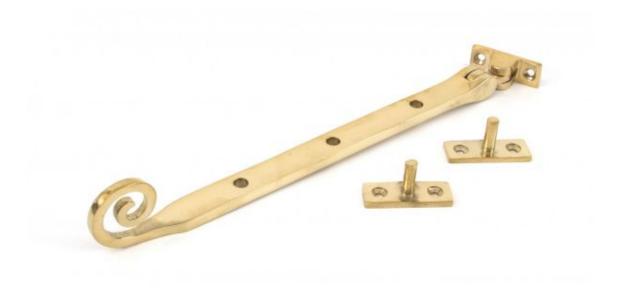

## Anvil Cast Monkey Tail 10" Stay Polished Brass=

**Product information** 

Overall Length: 288mm Stay Arm: 266mm Fixing Plate: 45mm x 16mm

Additional information

This product is cast from very high quality solid brass and is given a classic look with it's finish.

Sold as a set and supplied with necessary fixing screws and pins.

Finished in Polished Brass