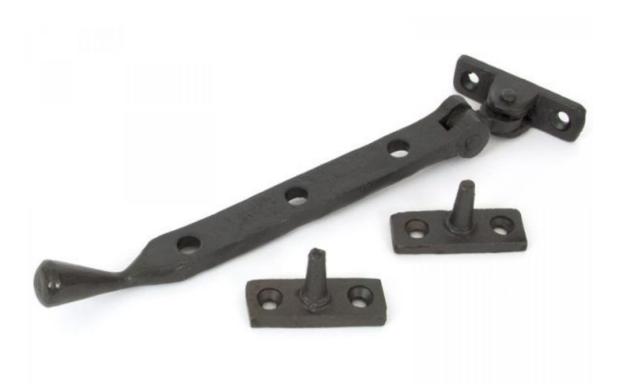

## **Anvil Handmade 8" Peardrop Stay Beeswax**

**Product information** 

Overall Length: 230mm Stay Arm: 198mm Fixing Plate: 57mm x 16mm

Additional information

The pear drop stays are simple in design but look very stylish on a painted or natural wood window. Not recommended for use in damp rooms or bathrooms but can be used if regular maintenance (waxing) is kept up. This stay is forged on the anvil to a beautiful delicate shape not achievable by mass production ie casting. The Pear Drop Stays can be matched up with the Pear Drop Fastener to create a uniform look.