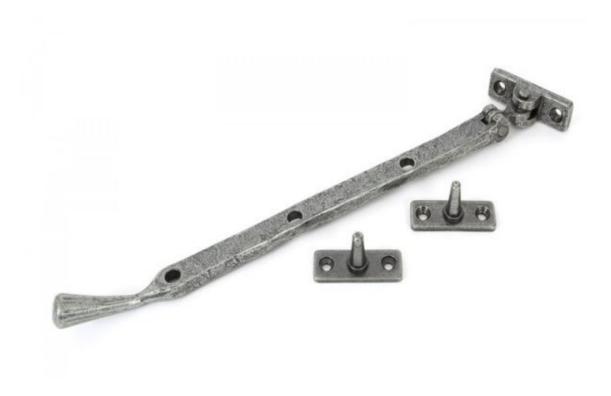

## **Anvil Handmade 8" Peardrop Stay Pewter**

**Product information** 

Overall Length: 230mm Stay Arm: 198mm

Fixing Plate: 57mm x 16mm

## Additional information

The pear drop stays are simple in design but look very stylish on a painted or natural wood window. The finish is ideal for damp bathrooms or on single glazed windows that are susceptible to condensation. The Pear Drop Stays can be matched up with the Pear Drop Fasteners to create a uniform look. The design is simple in design but looks very stylish on a painted or natural wood window. They are available in three sizes.