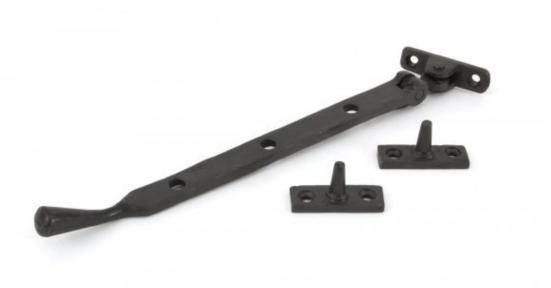

## Anvil Handmade 10" Peardrop Stay Beeswax

**Product information** 

Overall Length: 280mm Stay Arm: 250mm Fixing Plate: 57mm x 16mm

Additional information

The pear drop stays are simple in design but look very stylish on a painted or natural wood window. Not recommended for use in damp rooms or bathrooms but can be used if regular maintenance (waxing) is kept up. This stay is forged on the anvil to a beautiful delicate shape not achievable by mass production ie casting. The Pear Drop Stays can be matched up with the Pear Drop Fastener to create a uniform look.