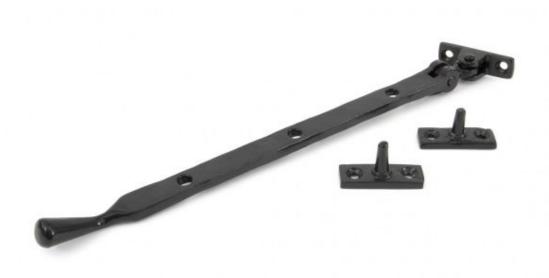

## **Anvil Handmade 12" Peardrop Stay Black**

**Product information** 

Overall Length: 317mm Stay Arms: 292mm

Fixing Plate: 57mm x 16mm

## Additional information

The pear drop stays are simple in design but look very stylish on a painted or natural wood window. The finish is ideal for damp bathrooms or on single glazed windows that are susceptible to condensation. The Pear Drop Stays can be matched up with the Pear Drop Fasteners to create a uniform look. The design is simple in design but looks very stylish on a painted or natural wood window. They are available in three sizes.

Supplied with necessary fixing screws.