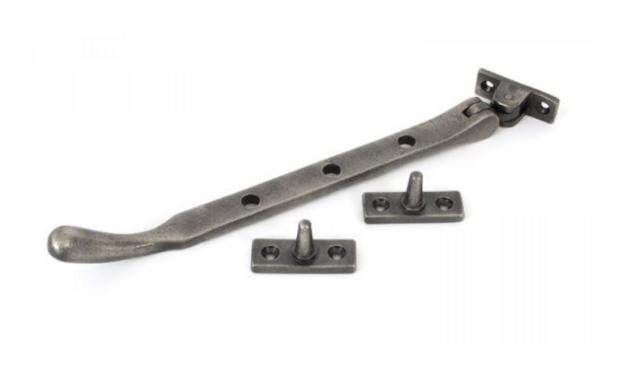

## **Anvil Cast Peardrop Tail 8" Stay Antique Pewter**

**Product information** 

Overall Length: 239mm Stay Arm: 212mm

Fixing Plate: 45mm x 16mm

## Additional information

The pear drop stays are simple in design but look very stylish on a painted or natural wood window. The finish is ideal for damp bathrooms or on single glazed windows that are liable to condensation. The Pear Drop Stays can be matched up with the Pear Drop Fasteners or Espag Handle to create a uniform look. They are available in three sizes. Supplied with necessary fixing screws.