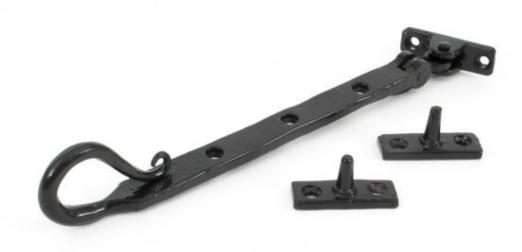

## **Anvil Shepherds Crook 8" Stay Black**

**Product information** 

Overall Length: 265mm Stay Arm: 235mm

Fixing Plate: 57mm x 16mm

## Additional information

The Shepherd's Crook Stay with it's delicate end detail can be matched up with the Shepherd's Crook Espags. to create a uniform look. When matched these products look sophisticated and totally original on a painted window frame or even natural wood frame. The shepherds crook comes complete with two pins and screws and has three positions for ventilation.