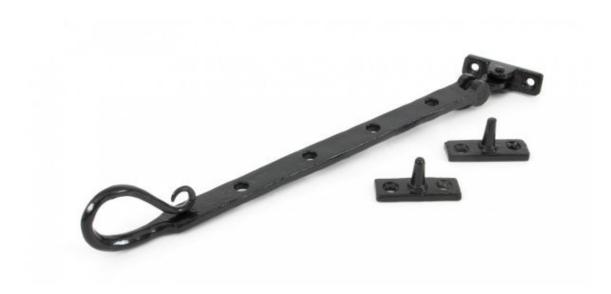

## **Anvil Shepherds Crook 10" Stay Black**

**Product information** 

Overall Length: 315mm Stay Arm: 287mm

Fixing Plate: 57mm x 16mm

## Additional information

The Shepherd's Crook Stay with it's delicate end detail can be matched up with the Shepherd's Crook Espags. to create a uniform look. When matched these products look sophisticated and totally original on a painted window frame or even natural wood frame. The shepherds crook comes complete with two pins and screws and has four positions for ventilation.