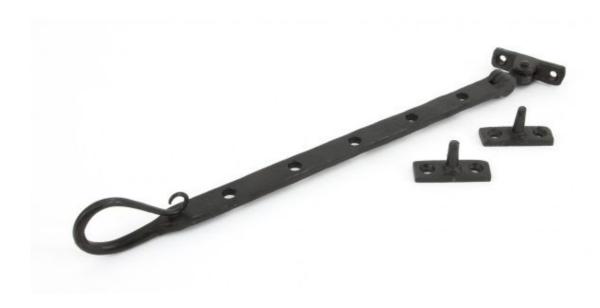

## **Anvil Shepherds Crook 12" Stay Beeswax**

information

Overall Length: 360mm Stay Arm: 333mm

Fixing Plate: 57mm x 16mm

## Additional information

The Shepherd's Crook Stay with it's delicate end detail can be matched up with the Shepherd's Crook Espags. to create a uniform look. When matched these products look sophisticated and totally original on a painted window frame or even natural wood frame. The shepherds crook comes complete with two pins and screws and has five positions for ventilation.