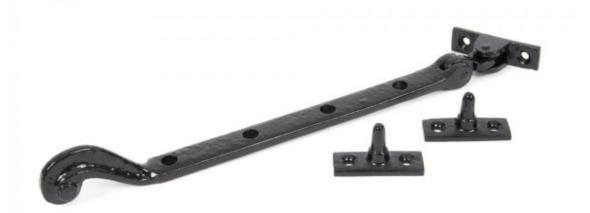

## Additional information

These cast Rosehead Stays are of a very simple design but look very stylish on a painted or natural wood window and with matching fasteners, create that uniform look throughout your home.

A very traditional shaped stay available in four sizes and finished in powder coated Black Antique.

Comes supplied with matching fixing screws. Locking pins for extra security & other accessories are available for stays here. Finished in Black Antique