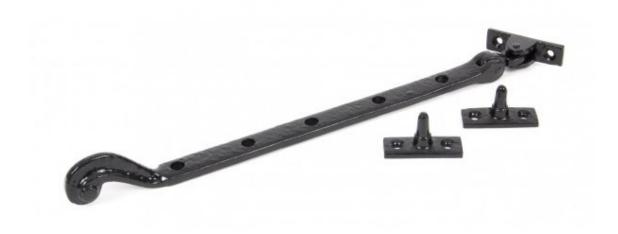

## **Anvil Rosehead 13" Stay Black Antique**

**Product information** 

Overall Length: 343mm Stay Arm: 313mm

Fixing Plate: 57mm x 16mm

## Additional information

These cast Rosehead Stays are of a very simple design but look very stylish on a painted or natural wood window and with matching fasteners, create that uniform look throughout your home.

A very traditional shaped stay available in four sizes and finished in powder coated Black Antique.

Comes supplied with matching fixing screws. Locking pins for extra security & other accessories are available for stays here. Finished in Black Antique